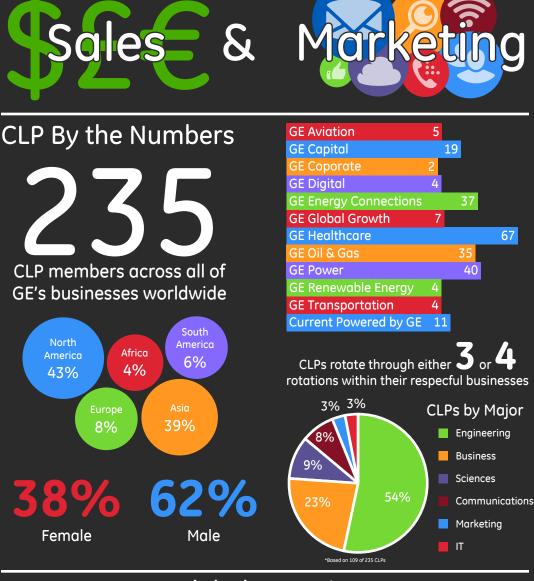

## Commercial Leadership Program DEVELOP TODAY. CREATE TOMORROW.

The Commercial Leadership Program (CLP); a global talent pipeline for GE, is a two-year rotational program that supports the rapid development of commercial operations, marketing, and sales skills at GE. The program provides the technical expertise of a digital industrial company with the functional skills that are critical to success in all GE businesses. Through high business impact projects and dedicated trainings, individuals receive hands-on learning opportunities with GE products, industries, and customers.